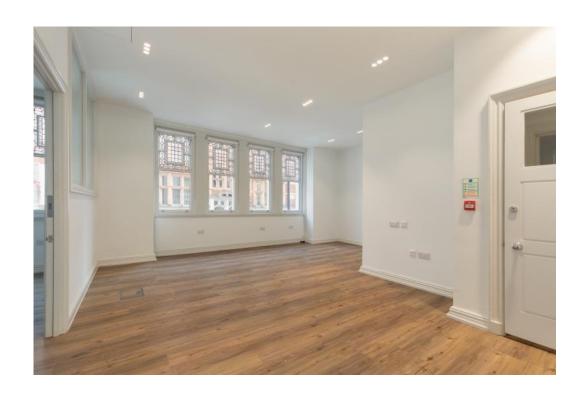

#### **ACCOMMODATION**

The first-floor accommodation comprises contemporary styled offices uniquely all front facing overlooking Wigmore Street and Wimpole Street, having an approximate floor area of:

First floor 1,104 sq ft – 102.56 sq m Ground floor 430 sq ft – 40 sq m

#### **AMENITIES**

- \* Attractive prominent period corner building
- \* Beautiful offices all front facing
- \* Contemporary finishes with plaster ceilings
- \* High ceilings and Recessed lighting
- \* Timber floors \* Passenger Lift
- \* Comfort Cooling
- \* Exquisite leaded light windows
- \* Underfloor trunking and network cabled \* High quality male and female WC facilities
- \* Large kitchen facility
- \* Option of ground floor with window frontage and own street door.