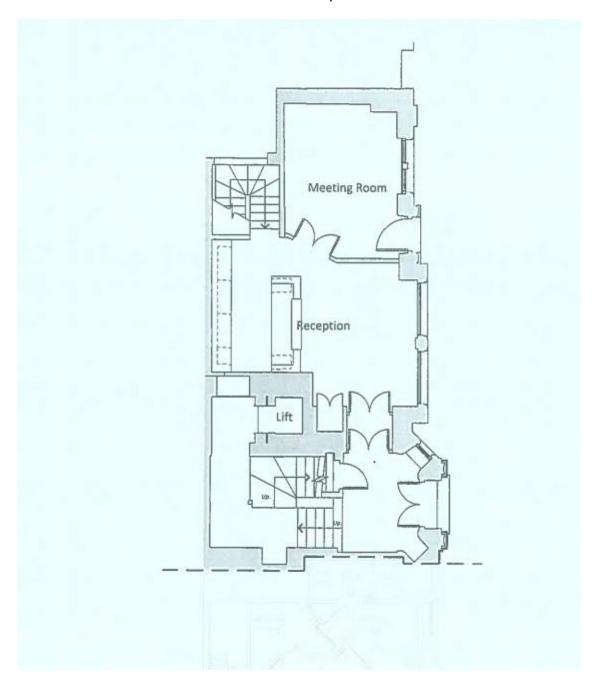

quality male and female WC facilities
- \* Large kitchen facility
- \* Option of ground floor with window frontage and own street door.

**LEASE** 

For a term expiring 30th June 2025 or a longer lease for a term by arrangement

**RENT** £75,000.00 per annum. Not subject to VAT

**RATES** £31,800.00 per annum 2022/23

**SERVICE CHARGE** £10,000.00 per annum, plus VAT including office cleaning, electricity

and building insurance

**GROUND FLOOR** Ground floor

430 sq ft - 40 sq m

£65,000 per annum for the part ground floor fully inclusive no VAT

Rates £12,400.00 per annum 2022/23

**LEGAL COSTS** Each party to be responsible for their own legal costs.

**VIEWING** Daniel Isaacs

Wiltshire Daniels 020 7529 5559

7.22 dbi@wiltshiredaniels.com

## First floor plan



### Ground floor plan