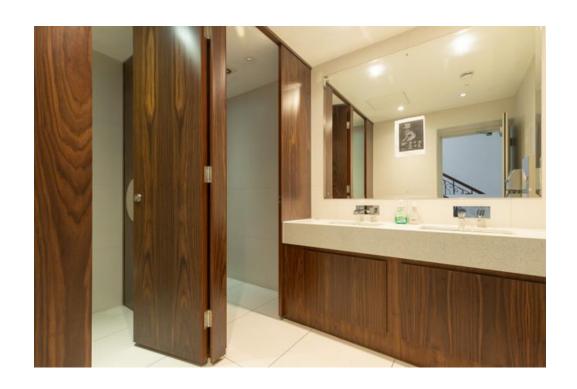

#### **AMENITIES**

- \* Attractive prominent period corner building
- \* Beautiful offices all front facing
- \* Contemporary finishes with plaster ceilings
- \* High ceilings and Recessed lighting
- \* Timber floors \* Passenger Lift
- \* Comfort Cooling
- \* Exquisite leaded light windows
- \* Underfloor trunking and network cabled \* High quality male and female WC facilities
- \* Large kitchen facility
- \* Option of ground floor with window frontage and own street door.