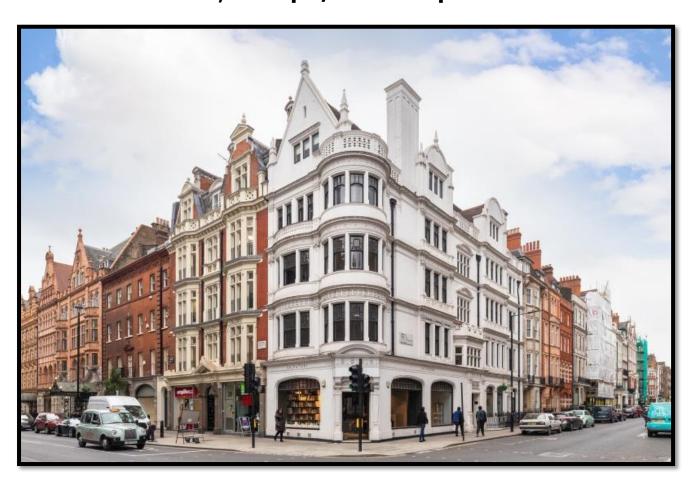

#### LOCATION

The property is prominently located on the corner of Wigmore Street and Wimpole Street in the heart of Marylebone being a short walk from both Bond Street and Oxford Circus underground stations. There are a wide variety of shops and restaurants in the immediate vicinity, in Marylebone High Street and Oxford Street.

#### **AMENITIES**

- \* Attractive prominent period corner building
- \* Beautiful offices all front facing
- \* Contemporary finishes with plaster ceilings
- \* High ceilings and Recessed lighting
- \* Timber floors \* Passenger Lift
- \* Comfort Cooling
- \* Exquisite leaded light windows
- \* Underfloor trunking and network cabled \* High quality male and female WC facilities
- \* Large kitchen facility
- \* Option of ground floor with window frontage and own street door.