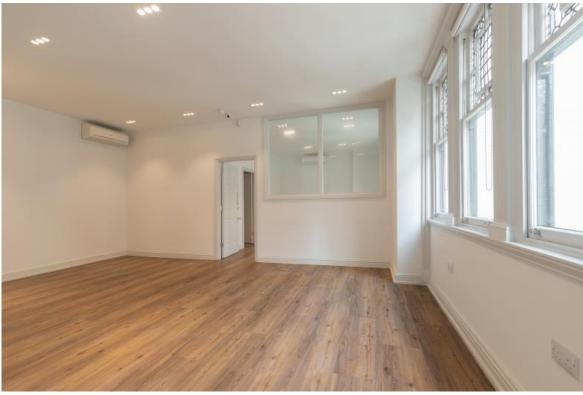

#### **ACCOMMODATION**

The first-floor accommodation comprises contemporary styled offices uniquely all front facing overlooking Wigmore Street and Wimpole Street, having an approximate floor area of:

First floor 1,104 sq ft – 102.56 sq m Ground floor 430 sq ft – 40 sq m

#### **AMENITIES**

- \* Attractive prominent period corner building
- \* Beautiful offices all front facing
- \* Contemporary finishes with plaster ceilings
- \* High ceilings and Recessed lighting
- \* Timber floors \* Passenger Lift
- \* Comfort Cooling
- \* Exquisite leaded light windows
- \* Underfloor trunking and network cabled \* High quality male and female WC facilities
- \* Large kitchen facility
- \* Option of ground floor with window frontage and own street door.