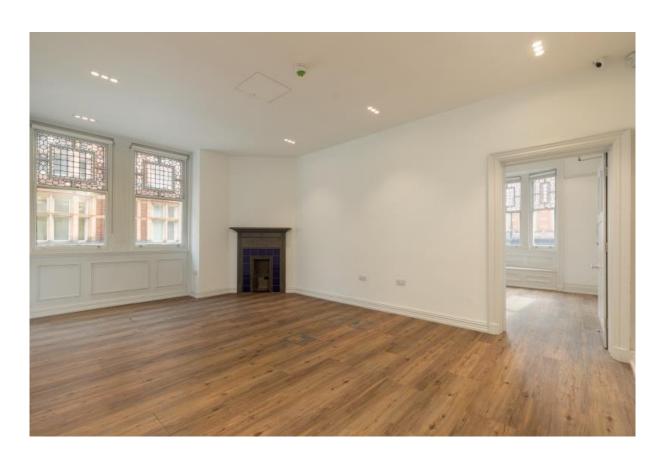

#### **ACCOMMODATION**

The first-floor accommodation comprises contemporary styled offices uniquely all front facing overlooking Wigmore Street and Wimpole Street, having an approximate floor area of:

First floor 1,104 sq ft – 102.56 sq m Ground floor 430 sq ft – 40 sq m

#### **AMENITIES**

- \* Attractive prominent period corner building
- \* Beautiful offices all front facing
- \* Contemporary finishes with plaster ceilings
- \* High ceilings and Recessed lighting
- \* Timber floors \* Passenger Lift
- \* Comfort Cooling
- \* Exquisite leaded light windows
- \* Underfloor trunking and network cabled \* High quality male and female WC facilities
- \* Large kitchen facility
- \* Option of ground floor with window frontage and own street door.