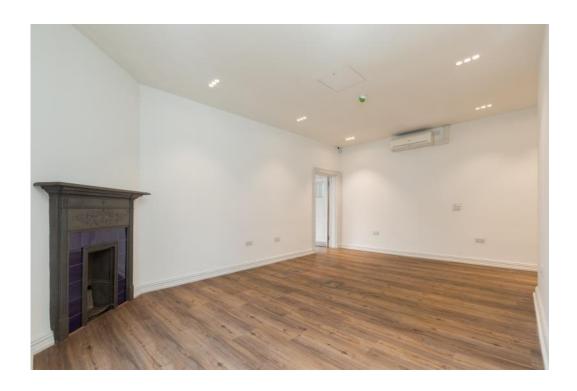

#### **ACCOMMODATION**

The first-floor accommodation comprises contemporary styled offices uniquely all front facing overlooking Wigmore Street and Wimpole Street, having an approximate floor area of:

First floor 1,104 sq ft – 102.56 sq m Ground floor 430 sq ft – 40 sq m

#### **AMENITIES**

- \* Attractive prominent period corner building
- \* Beautiful offices all front facing
- \* Contemporary finishes with plaster ceilings
- \* High ceilings and Recessed lighting
- \* Timber floors \* Passenger Lift
- \* Comfort Cooling
- \* Exquisite leaded light windows
- \* Underfloor trunking and network cabled \* High quality male and female WC facilities
- \* Large kitchen facility
- \* Option of ground floor with window frontage and own street door.