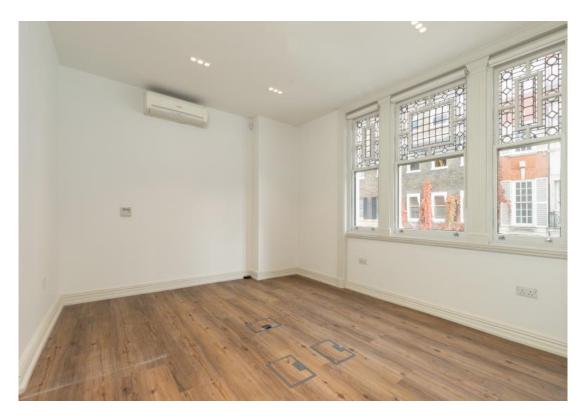

#### **ACCOMMODATION**

The first-floor accommodation comprises contemporary styled offices uniquely all front facing overlooking Wigmore Street and Wimpole Street, having an approximate floor area of:

First floor 1,104 sq ft – 102.56 sq m Ground floor 430 sq ft – 40 sq m

#### **AMENITIES**

- \* Attractive prominent period corner building
- \* Beautiful offices all front facing
- \* Contemporary finishes with plaster ceilings
- \* High ceilings and Recessed lighting
- \* Timber floors \* Passenger Lift
- \* Comfort Cooling
- \* Exquisite leaded light windows
- \* Underfloor trunking and network cabled \* High quality male and female WC facilities
- \* Large kitchen facility
- \* Option of ground floor with window frontage and own street door.