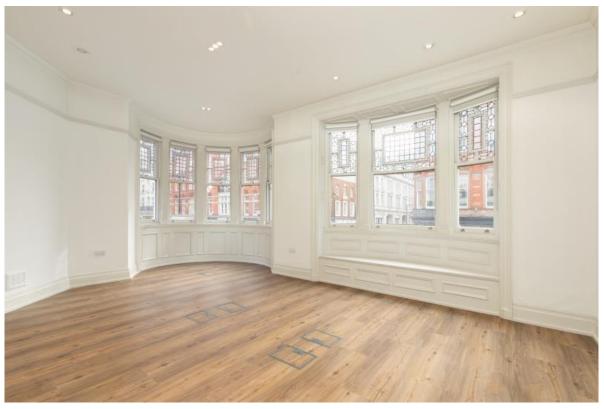

#### **ACCOMMODATION**

The first-floor accommodation comprises contemporary styled offices uniquely all front facing overlooking Wigmore Street and Wimpole Street, having an approximate floor area of:

First floor 1,104 sq ft – 102.56 sq m Ground floor 430 sq ft – 40 sq m

#### **AMENITIES**

- \* Attractive prominent period corner building
- \* Beautiful offices all front facing
- \* Contemporary finishes with plaster ceilings
- \* High ceilings and Recessed lighting
- \* Timber floors \* Passenger Lift
- \* Comfort Cooling
- \* Exquisite leaded light windows
- \* Underfloor trunking and network cabled \* High quality male and female WC facilities
- \* Large kitchen facility
- \* Option of ground floor with window frontage and own street door.